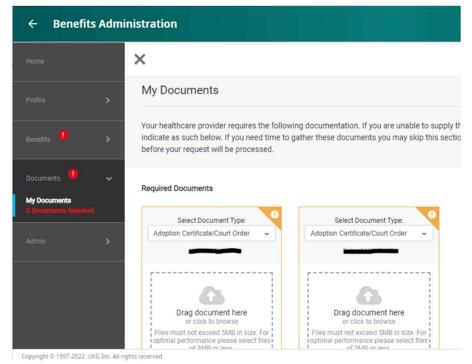

## Follow these steps to upload dependent documentation:

### UKG Pro App:

- a. Download the UKG Pro app
- b. Company Code: ACAHC
- c. Login using your UKG Login
- 2. Navigate to: Menu > Myself > Benefits > Manage My Benefits. Click on the **Get Started** button to enroll in benefits as needed.
- 3. You will have two locations to upload dependent documentation:
  - As a **To-Do Task** as part of your benefit enrollment Confirmation page.
  - b. Go to Manage My Benefits and on the left hand menu, click on Documents > My Documents.
    - Document Requests will be created for any dependent(s) needing dependent verification documentation.
    - Upload, drag, or, if using the UKG Pro app, take a photo using your cell phone of any requested documents