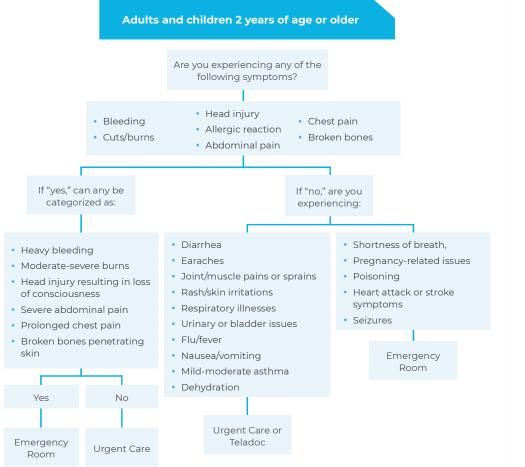

## Where to Go for Care

## **Decision Flowchart**

When you or a loved one needs care, use this flowchart to help you decide where to go. Keep it in an easy-to-access spot in your house to refer to in those times of need and help you save money by using the right resources for the right kind of care.