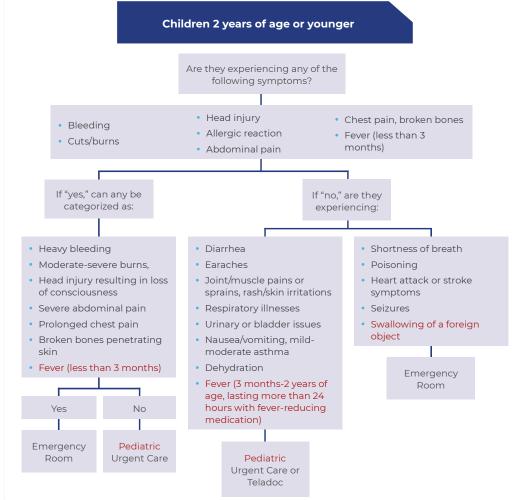

## Where to Go for Care (Child Edition)

## **Decision Flowchart**

When choosing care for your child, there's an added layer of concern. Children 2 years and younger often need different care for symptoms that might not require the same response in older children or adults. To understand your options for pediatric care, refer to the flowchart below.